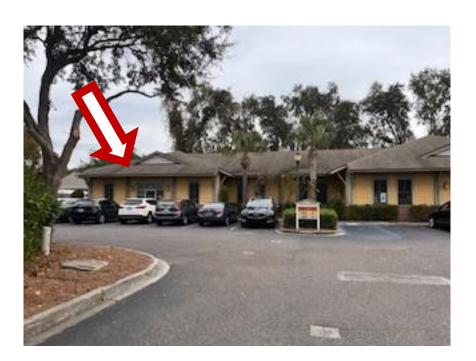

## **Directions continued...**

- From S. Shelmore Blvd., make the first LEFT onto Johnnie Dodds Blvd.
- Continue 0.1 miles and turn RIGHT onto Lowcountry Blvd. (just past Mount Pleasant Wash and Wax).
- Travel 0.1 miles and turn RIGHT into the Lowcountry Office Park (follow the yellow portion of the road sign pictured below).
- Our entrance is on the lefthand side of the building directly in front of you as you drive forward into the parking lot. Once you enter, turn right past the reception area and our offices are at the end of the hall.