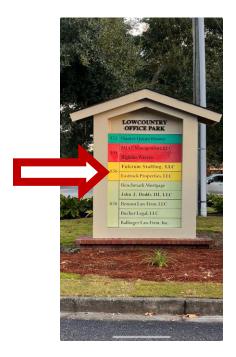

## **Directions continued...**

- From S. Shelmore Blvd., make the first LEFT onto Johnnie Dodds Blvd.
- Continue 0.1 miles and turn RIGHT onto Lowcountry Blvd. (just past Mount Pleasant Wash and Wax).
- Travel 0.1 miles and turn RIGHT into the Lowcountry Office Park (follow the yellow portion of the road sign pictured below).
- Our entrance is on the lefthand side of the building directly in front of you as you drive forward into the parking lot. Once you enter, turn right past the reception area and our offices are at the end of the hall.